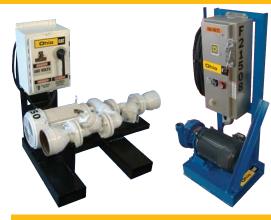

### Electric HVAC Pumps

Used with cooling towers and /or chillers capable of pumping water or glycol.

SPECIFICATIONS

| Size   | GPM  | Voltage  |
|--------|------|----------|
| 5 HP   | 100  | 460/60/3 |
| 10 HP  | 250  | 460/60/3 |
| 15 HP  | 250  | 460/60/3 |
| 25 HP  | 500  | 460/60/3 |
| 50 HP  | 1250 | 460/60/3 |
| 100 HP | 2500 | 460/60/3 |