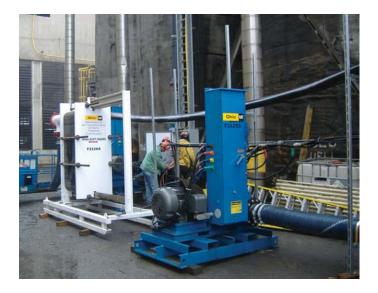

### Electric HVAC Pumps

Used with cooling towers and /or chillers capable of pumping water or glycol.

SPECIFICATIONS

| Size   | GPM  | Voltage  |
|--------|------|----------|
| 5 HP   | 100  | 460/60/3 |
| 10 HP  | 250  | 460/60/3 |
| 15 HP  | 250  | 460/60/3 |
| 25 HP  | 500  | 460/60/3 |
| 50 HP  | 1250 | 460/60/3 |
| 100 HP | 2500 | 460/60/3 |