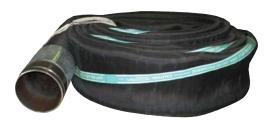

#### **Chiller Hose**

Temporary quick connect chilled water hose available with unit for tie in to chilled water system.

#### **SPECIFICATIONS**

| Size  | GPM                 | Voltage    | Connection Type    |
|-------|---------------------|------------|--------------------|
| 4 in  | Suction & Discharge | 10 - 20 ft | Cam-lock/Victaulic |
| 6 in  | Suction & Discharge | 10 - 50 ft | Victaulic          |
| 8 in  | Suction & Discharge | 10 - 50 ft | Victaulic          |
| 10 in | Suction & Discharge | 10 - 50 ft | Victaulic          |